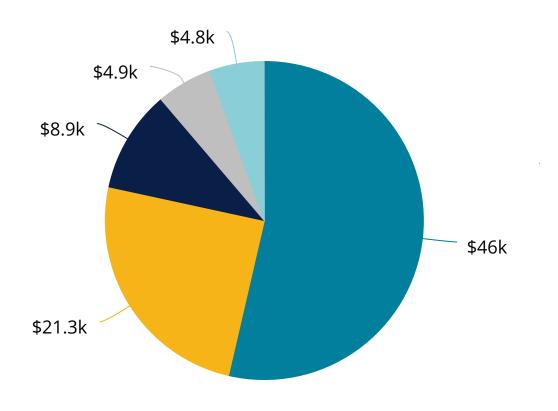

### **Expense Analysis**

The three largest expense categories are Payroll (\$45,992), Facility Rental (\$9,937), and Tithes & Scholarships (\$8,882).

Jan 24 - Oct 24

Payroll expenses \$45,992 (53.6%)

Programs & Ministries Expense \$21,254 (24.8%)

Tithes \$8,882 (10.4%)

Administration \$4,875 (5.7%)

Other \$4,775 (5.6%)