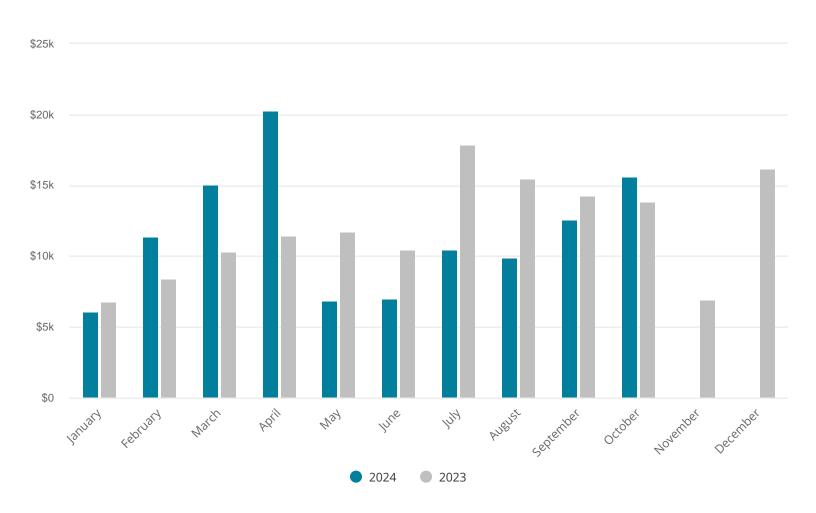

#### Total Income

\$15,580

October 2024: Total Revenue was 24% higher than September 2024.

#### **Net Revenue**

\$4,410

Comparison to October 2023

13% Total Income

-26% Total Expenditures

## Revenue Analysis

Total revenues this month are \$15,580, bringing the year to date total to \$115,111.