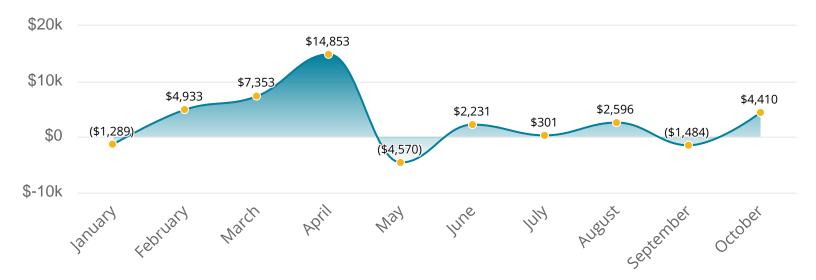

# Statement of Activity Unity Worldwide Ministries Great Lakes Region October 2024

|                                        | January      | February   | March      | April       | May          | June       | July      | August     | September    | October    | Total       |
|----------------------------------------|--------------|------------|------------|-------------|--------------|------------|-----------|------------|--------------|------------|-------------|
| Payroll expenses                       |              |            |            |             |              |            |           |            |              |            |             |
| FICA tax                               | 268.43       | 262.31     | 805.05     | 262.31      | 262.31       | 262.31     | 262.31    | 318.23     | 390.90       | 390.90     | 3,485.06    |
| Manse                                  | 2,022.72     | 2,022.72   |            |             |              |            |           |            |              |            | 4,045.44    |
| Salaries &wages                        | 3,508.80     | 3,428.80   | 3,428.80   | 3,428.80    | 3,428.80     | 3,428.80   | 3,428.80  | 4,159.80   | 5,109.80     | 5,109.80   | 38,461.00   |
| Total Payroll expenses                 | 5,799.95     | 5,713.83   | 4,233.85   | 3,691.11    | 3,691.11     | 3,691.11   | 3,691.11  | 4,478.03   | 5,500.70     | 5,500.70   | 45,991.50   |
| Programs & Ministries Expense          |              |            |            |             |              |            |           |            |              |            |             |
| Conferences                            |              |            |            |             | 350.00       |            |           |            | 2,541.22     | 3,973.68   | 6,864.90    |
| Contractor Fees & Expenses             |              |            |            |             |              |            | 684.24    |            | 2,159.90     |            | 2,844.14    |
| Facility Rental                        |              |            |            |             | 5,487.00     |            | 4,450.00  |            |              |            | 9,937.00    |
| Materials, Print, Promo                |              |            |            | 57.46       |              |            |           |            |              |            | 57.46       |
| Travel & Meals                         | 383.04       |            |            | 272.39      |              |            | 520.90    | 8.00       | 365.94       |            | 1,550.27    |
| <b>Total Programs &amp; Ministries</b> | 383.04       |            |            | 329.85      | 5,837.00     |            | 5,655.14  | 8.00       | 5,067.06     | 3,973.68   | 21,253.77   |
| Expense                                | 363.04       |            |            | 329.63      | 5,657.00     |            | 5,055.14  | 6.00       | 5,007.00     | 3,973.00   | 21,255.77   |
| Tithes                                 |              |            |            |             |              |            |           |            |              |            |             |
| Cash Tithes                            | 484.00       |            | 1,684.08   |             | 681.00       |            |           | 1,878.33   | 1,830.00     |            | 6,557.41    |
| Grants & Scholarships                  |              |            | 1,000.00   |             | 500.00       |            |           |            | 250.00       | 575.00     | 2,325.00    |
| Total Tithes                           | 484.00       |            | 2,684.08   |             | 1,181.00     |            |           | 1,878.33   | 2,080.00     | 575.00     | 8,882.41    |
| Total Expense                          | 7,340.26     | 6,460.53   | 7,698.38   | 5,429.65    | 11,407.26    | 4,792.54   | 10,158.09 | 7,257.24   | 14,063.55    | 11,170.04  | 85,777.54   |
| Net Profit                             | (\$1,288.94) | \$4,932.73 | \$7,353.45 | \$14,853.43 | (\$4,570.14) | \$2,230.50 | \$300.72  | \$2,595.75 | (\$1,483.93) | \$4,410.04 | \$29,333.61 |

### Summary

The total year to date net revenue was \$29,334.

Let me know if you have any questions.