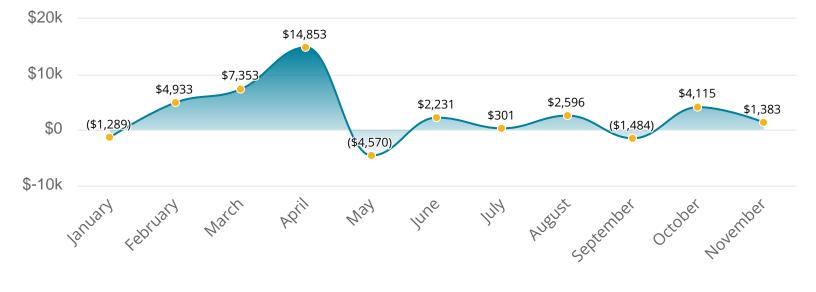

#### Unity Worldwide Ministries Great Lakes Region

November 2024

|               | January      | February   | March      | April       | May          | June       | July      | August     | September    | October    | November   | Total       |
|---------------|--------------|------------|------------|-------------|--------------|------------|-----------|------------|--------------|------------|------------|-------------|
| Total Tithes  | 484.00       |            | 2,684.08   |             | 1,181.00     |            |           | 1,878.33   | 2,080.00     | 575.00     |            | 8,882.41    |
| Total Expense | 7,340.26     | 6,460.53   | 7,698.38   | 5,429.65    | 11,407.26    | 4,792.54   | 10,158.09 | 7,257.24   | 14,063.55    | 11,464.84  | 7,600.38   | 93,672.72   |
| Net Profit    | (\$1,288.94) | \$4,932.73 | \$7,353.45 | \$14,853.43 | (\$4,570.14) | \$2,230.50 | \$300.72  | \$2,595.75 | (\$1,483.93) | \$4,115.24 | \$1,383.37 | \$30,422.18 |

## Summary

The total year to date net revenue was \$30,422.

Let me know if you have any questions.