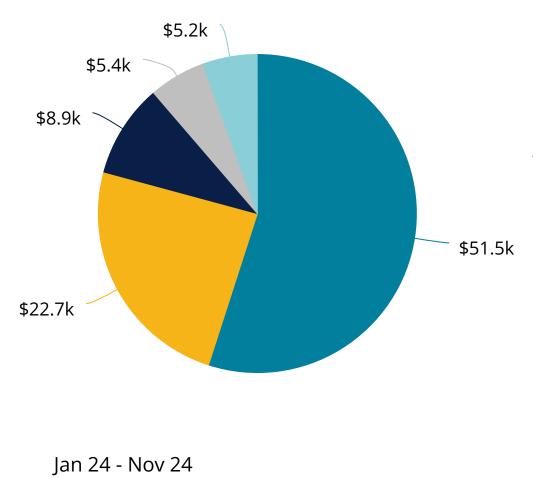

Total revenues this month are \$8,984, bringing the year to date total to \$124,095.

The three largest expense categories are Payroll (\$51,492), Facility Rental (\$9,937), and Tithes & Scholarships (\$8,882).

Payroll expenses \$51,492 (55.0%)
Programs & Ministries Expense \$22,701 (24.2%)
Tithes \$8,882 (9.5%)
Administration \$5,391 (5.8%)
Other \$5,206 (5.6%)