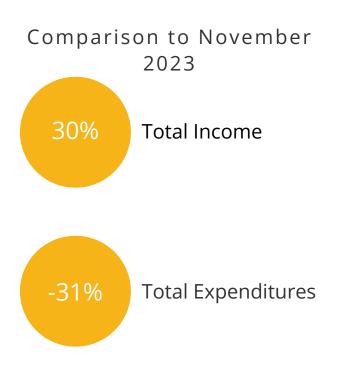

#### \$8,984

November 2024: Total Revenue was 42% lower than October 2024.

#### \$7,600

November 2024: Total Expense was 34% lower than October 2024.