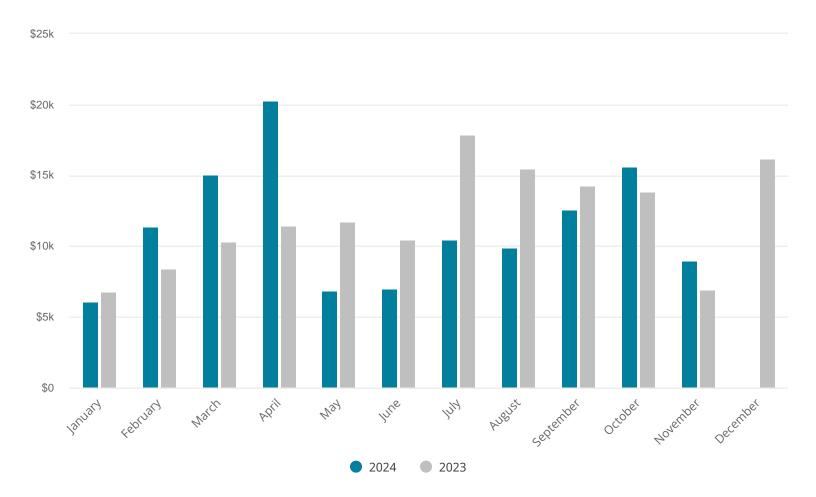

#### Unity Worldwide Ministries Great Lakes Region

November 2024

|                                 | January    | February    | March      | April       | May        | June       | July       | August     | September  | October    | November   | Total       |
|---------------------------------|------------|-------------|------------|-------------|------------|------------|------------|------------|------------|------------|------------|-------------|
| Income                          |            |             |            |             |            |            |            |            |            |            |            |             |
| Love Offerings                  |            |             |            |             |            |            |            |            |            |            |            |             |
| Love Offerings<br>Churches      | \$5,023.85 | \$10,479.51 | \$9,155.62 | \$12,621.20 | \$6,186.59 | \$6,567.60 | \$9,540.74 | \$5,817.30 | \$8,034.49 | \$8,015.30 | \$8,579.03 | \$90,021.23 |
| Love Offerings<br>Individuals   | 1,027.16   | 913.48      | 502.43     | 986.56      | 567.12     | 455.13     | 917.69     | 585.33     | 1,147.52   | 416.32     | 404.32     | 7,923.06    |
| Total Love<br>Offerings         | 6,051.01   | 11,392.99   | 9,658.05   | 13,607.76   | 6,753.71   | 7,022.73   | 10,458.43  | 6,402.63   | 9,182.01   | 8,431.62   | 8,983.35   | 97,944.29   |
| Miscellaneous Income            |            |             |            |             |            |            |            |            |            |            |            |             |
| Interest & Dividends            | 0.31       | 0.27        | 0.27       | 0.32        | 0.33       | 0.31       | 0.38       | 0.36       | 0.39       | 0.41       | 0.40       | 3.75        |
| Total                           |            |             |            |             |            |            |            |            |            |            |            |             |
| Miscellaneous<br>Income         | 0.31       | 0.27        | 0.27       | 0.32        | 0.33       | 0.31       | 0.38       | 0.36       | 0.39       | 0.41       | 0.40       | 3.75        |
| Programs & Ministries<br>Income |            |             |            |             |            |            |            |            |            |            |            |             |
| Attendee<br>Registration        |            |             | 5,393.51   | 6,675.00    | 83.08      |            |            | 3,450.00   | 3,397.22   | 7,148.05   |            | 26,146.86   |
| Total Programs &                |            |             |            |             |            |            |            |            |            |            |            |             |
| Ministries Income               |            |             | 5,393.51   | 6,675.00    | 83.08      |            |            | 3,450.00   | 3,397.22   | 7,148.05   |            | 26,146.86   |
| Total Income                    | 6,051.32   | 11,393.26   | 15,051.83  | 20,283.08   | 6,837.12   | 7,023.04   | 10,458.81  | 9,852.99   | 12,579.62  | 15,580.08  | 8,983.75   | 124,094.90  |
| Gross Profit                    | 6,051.32   | 11,393.26   | 15,051.83  | 20,283.08   | 6,837.12   | 7,023.04   | 10,458.81  | 9,852.99   | 12,579.62  | 15,580.08  | 8,983.75   | 124,094.90  |
| Expense                         |            |             |            |             |            |            |            |            |            |            |            |             |
| Administration                  |            |             |            |             |            |            |            |            |            |            |            |             |
| Bank & Card Fees                | 15.00      | 15.00       | 15.00      |             |            |            |            |            |            | 1.20       | 6.00       | 52.20       |
| Gifts                           |            |             |            |             |            |            |            |            |            | 174.80     |            | 174.80      |
| Insurance                       |            |             |            |             |            |            |            |            |            | 145.00     |            | 145.00      |
| Total Insurance                 |            |             |            |             |            |            |            |            |            | 145.00     |            | 145.00      |
| Office Expense &<br>Supplies    |            | 112.34      |            | 117.25      |            | 352.35     |            |            | 103.36     | 294.80     |            | 980.10      |
| Payroll Service Fees            | 138.85     | 105.80      | 105.80     | 103.64      | 103.64     | 103.64     |            | 171.48     | 103.64     | 103.64     | 103.64     | 1,143.77    |
| Shipping & postage              |            |             | 8.73       |             |            | 22.19      |            |            | 84.00      |            |            | 114.92      |
| Software &<br>Technology        | 92.00      | 92.00       | 92.00      | 92.00       | 92.00      | 176.98     | 363.05     | 165.84     | 527.00     | 92.00      | 92.00      | 1,876.87    |
| Taxes & Licenses                |            |             |            |             | 53.74      |            |            |            |            |            |            | 53.74       |

#### November 2024

|                                        | January  | February | March    | April    | May      | June     | July     | August   | September   | October  | November | Total     |
|----------------------------------------|----------|----------|----------|----------|----------|----------|----------|----------|-------------|----------|----------|-----------|
| Transaction Fees                       | 29.42    | 23.56    | 131.92   | 113.47   | 21.77    | 19.27    | 21.79    | 128.56   | 166.79      | 173.02   | 19.63    | 849.20    |
| Total<br>Administration                | 275.27   | 348.70   | 353.45   | 426.36   | 271.15   | 674.43   | 384.84   | 465.88   | 984.79      | 984.46   | 221.27   | 5,390.60  |
| Advertising & marketing                |          |          |          | 555.33   |          |          |          |          |             |          |          | 555.33    |
| Total Advertising & marketing          |          |          |          | 555.33   |          |          |          |          |             |          |          | 555.33    |
| Contract &professional<br>fees         |          |          |          |          |          |          |          |          |             |          |          |           |
| Accounting fees                        | 375.00   | 375.00   | 375.00   | 375.00   | 375.00   | 375.00   | 375.00   | 375.00   | 375.00      | 375.00   | 375.00   | 4,125.00  |
| Total Contract & professional fees     | 375.00   | 375.00   | 375.00   | 375.00   | 375.00   | 375.00   | 375.00   | 375.00   | 375.00      | 375.00   | 375.00   | 4,125.00  |
| Dues & Subscriptions                   | 23.00    | 23.00    | 52.00    | 52.00    | 52.00    | 52.00    | 52.00    | 52.00    | 56.00       | 56.00    | 56.00    | 526.00    |
| Payroll expenses                       |          |          |          |          |          |          |          |          |             |          |          |           |
| FICA tax                               | 268.43   | 262.31   | 805.05   | 262.31   | 262.31   | 262.31   | 262.31   | 318.23   | 390.90      | 390.90   | 390.90   | 3,875.96  |
| Manse                                  | 2,022.72 | 2,022.72 |          |          |          |          |          |          |             |          |          | 4,045.44  |
| Salaries & wages                       | 3,508.80 | 3,428.80 | 3,428.80 | 3,428.80 | 3,428.80 | 3,428.80 | 3,428.80 | 4,159.80 | 5,109.80    | 5,109.80 | 5,109.80 | 43,570.80 |
| Total Payroll<br>expenses              | 5,799.95 | 5,713.83 | 4,233.85 | 3,691.11 | 3,691.11 | 3,691.11 | 3,691.11 | 4,478.03 | 5,500.70    | 5,500.70 | 5,500.70 | 51,492.20 |
| Programs & Ministries                  |          |          |          |          |          |          |          |          |             |          |          |           |
| Expense                                |          |          |          |          |          |          |          |          |             |          |          |           |
| Conferences                            |          |          |          |          | 350.00   |          |          |          | 2,541.22    | 3,973.68 |          | 6,864.90  |
| Contractor Fees &                      |          |          |          |          |          |          | 604.04   |          | 2 4 5 9 9 9 |          |          | 2.044.44  |
| Expenses                               |          |          |          |          |          |          | 684.24   |          | 2,159.90    |          |          | 2,844.14  |
| Facility Rental                        |          |          |          |          | 5,487.00 |          | 4,450.00 |          |             |          |          | 9,937.00  |
| Materials, Print,                      |          |          |          | 57.46    |          |          |          |          |             |          | 925.26   | 982.72    |
| Promo                                  |          |          |          | 57.40    |          |          |          |          |             |          | 525.20   | 502.72    |
| Travel & Meals                         | 383.04   |          |          | 272.39   |          |          | 520.90   | 8.00     | 365.94      |          | 522.15   | 2,072.42  |
| Total Programs &<br>Ministries Expense | 383.04   |          |          | 329.85   | 5,837.00 |          | 5,655.14 | 8.00     | 5,067.06    | 3,973.68 | 1,447.41 | 22,701.18 |
| Tithes                                 |          |          |          |          |          |          |          |          |             |          |          |           |
| Cash Tithes                            | 484.00   |          | 1,684.08 |          | 681.00   |          |          | 1,878.33 | 1,830.00    |          |          | 6,557.41  |
| Grants &<br>Scholarships               |          |          | 1,000.00 |          | 500.00   |          |          |          | 250.00      | 575.00   |          | 2,325.00  |

#### Unity Worldwide Ministries Great Lakes Region

November 2024

|               | January      | February   | March      | April       | May          | June       | July      | August     | September    | October    | November   | Total       |
|---------------|--------------|------------|------------|-------------|--------------|------------|-----------|------------|--------------|------------|------------|-------------|
| Total Tithes  | 484.00       |            | 2,684.08   |             | 1,181.00     |            |           | 1,878.33   | 2,080.00     | 575.00     |            | 8,882.41    |
| Total Expense | 7,340.26     | 6,460.53   | 7,698.38   | 5,429.65    | 11,407.26    | 4,792.54   | 10,158.09 | 7,257.24   | 14,063.55    | 11,464.84  | 7,600.38   | 93,672.72   |
| Net Profit    | (\$1,288.94) | \$4,932.73 | \$7,353.45 | \$14,853.43 | (\$4,570.14) | \$2,230.50 | \$300.72  | \$2,595.75 | (\$1,483.93) | \$4,115.24 | \$1,383.37 | \$30,422.18 |

Total revenues this month are \$8,984, bringing the year to date total to \$124,095.

The three largest expense categories are Payroll (\$51,492), Facility Rental (\$9,937), and Tithes & Scholarships (\$8,882).