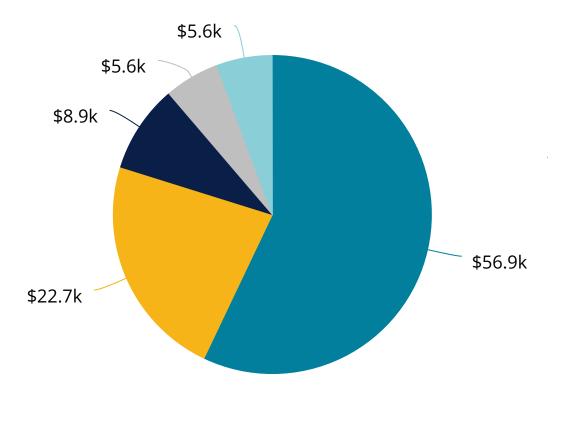

Total revenues this month are \$14,147, bringing the year to date total to \$138,242.

The three largest expense categories are Payroll (\$56,945), Facility Rental (\$9,937), and Tithes & Scholarships (\$8,882).

Jan 24 - Dec 24

Payroll expenses \$56,945 (57.1%)
Programs & Ministries Expense \$22,701 (22.8%)
Tithes \$8,882 (8.9%)
Administration \$5,602 (5.6%)
Other \$5,637 (5.7%)