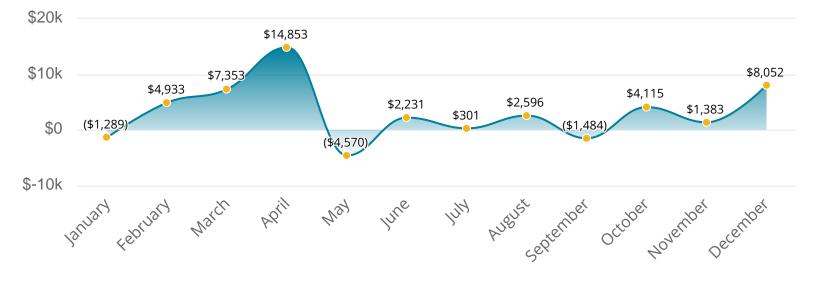

#### Statement of Activity Unity Worldwide Ministries Great Lakes Region December 2024

|               | January      | February   | March      | April       | May          | June       | July      | August     | September    | October    | November   | December   | Total       |
|---------------|--------------|------------|------------|-------------|--------------|------------|-----------|------------|--------------|------------|------------|------------|-------------|
| Total Expense | 7,340.26     | 6,460.53   | 7,698.38   | 5,429.65    | 11,407.26    | 4,792.54   | 10,158.09 | 7,257.24   | 14,063.55    | 11,464.84  | 7,600.38   | 6,095.67   | 99,768.39   |
| Net Profit    | (\$1,288.94) | \$4,932.73 | \$7,353.45 | \$14,853.43 | (\$4,570.14) | \$2,230.50 | \$300.72  | \$2,595.75 | (\$1,483.93) | \$4,115.24 | \$1,383.37 | \$8,051.77 | \$38,473.95 |

## Summary

The total year to date net revenue was \$38,474.

Let me know if you have any questions.