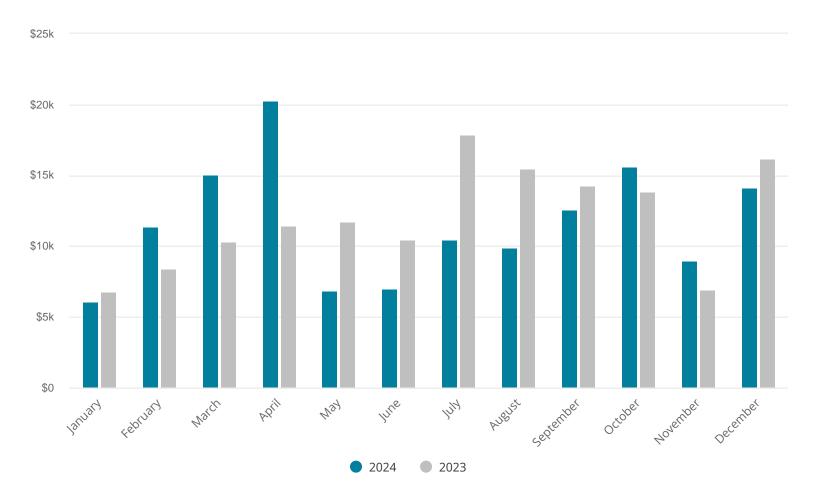

#### Statement of Activity Unity Worldwide Ministries Great Lakes Region December 2024

|                                               | January    | February    | March      | April       | May        | June       | July       | August     | September  |
|-----------------------------------------------|------------|-------------|------------|-------------|------------|------------|------------|------------|------------|
| Income                                        |            |             |            |             |            |            |            |            |            |
| Love Offerings                                |            |             |            |             |            |            |            |            |            |
| Love Offerings Churches                       | \$5,023.85 | \$10,479.51 | \$9,155.62 | \$12,621.20 | \$6,186.59 | \$6,567.60 | \$9,540.74 | \$5,817.30 | \$8,034.49 |
| Love Offerings Individuals                    | 1,027.16   | 913.48      | 502.43     | 986.56      | 567.12     | 455.13     | 917.69     | 585.33     | 1,147.52   |
| Total Love Offerings                          | 6,051.01   | 11,392.99   | 9,658.05   | 13,607.76   | 6,753.71   | 7,022.73   | 10,458.43  | 6,402.63   | 9,182.01   |
| Miscellaneous Income                          |            |             |            |             |            |            |            |            |            |
| Interest & Dividends                          | 0.31       | 0.27        | 0.27       | 0.32        | 0.33       | 0.31       | 0.38       | 0.36       | 0.39       |
| Total Miscellaneous Income                    | 0.31       | 0.27        | 0.27       | 0.32        | 0.33       | 0.31       | 0.38       | 0.36       | 0.39       |
| Programs & Ministries Income                  |            |             |            |             |            |            |            |            |            |
| Attendee Registration                         |            |             | 5,393.51   | 6,675.00    | 83.08      |            |            | 3,450.00   | 3,397.22   |
| <b>Total Programs &amp; Ministries Income</b> |            |             | 5,393.51   | 6,675.00    | 83.08      |            |            | 3,450.00   | 3,397.22   |
| Total Income                                  | 6,051.32   | 11,393.26   | 15,051.83  | 20,283.08   | 6,837.12   | 7,023.04   | 10,458.81  | 9,852.99   | 12,579.62  |
| Gross Profit                                  | 6,051.32   | 11,393.26   | 15,051.83  | 20,283.08   | 6,837.12   | 7,023.04   | 10,458.81  | 9,852.99   | 12,579.62  |
| Expense                                       |            |             |            |             |            |            |            |            |            |
| Administration                                |            |             |            |             |            |            |            |            |            |
| Bank & Card Fees                              | 15.00      | 15.00       | 15.00      |             |            |            |            |            |            |
| Gifts                                         |            |             |            |             |            |            |            |            |            |
| Insurance                                     |            |             |            |             |            |            |            |            |            |
| Total Insurance                               |            |             |            |             |            |            |            |            |            |
| Office Expense & Supplies                     |            | 112.34      |            | 117.25      |            | 352.35     |            |            | 103.36     |
| Payroll Service Fees                          | 138.85     | 105.80      | 105.80     | 103.64      | 103.64     | 103.64     |            | 171.48     | 103.64     |
| Shipping & postage                            |            |             | 8.73       |             |            | 22.19      |            |            | 84.00      |
| Software & Technology                         | 92.00      | 92.00       | 92.00      | 92.00       | 92.00      | 176.98     | 363.05     | 165.84     | 527.00     |
| Taxes & Licenses                              |            |             |            |             | 53.74      |            |            |            |            |
| Transaction Fees                              | 29.42      | 23.56       | 131.92     | 113.47      | 21.77      | 19.27      | 21.79      | 128.56     | 166.79     |
| Total Administration                          | 275.27     | 348.70      | 353.45     | 426.36      | 271.15     | 674.43     | 384.84     | 465.88     | 984.79     |
| Advertising & marketing                       |            |             |            | 555.33      |            |            |            |            |            |
| Total Advertising & marketing                 |            |             |            | 555.33      |            |            |            |            |            |
| Contract & professional fees                  |            |             |            |             |            |            |            |            |            |
| Accounting fees                               | 375.00     | 375.00      | 375.00     | 375.00      | 375.00     | 375.00     | 375.00     | 375.00     | 375.00     |
| Total Contract & professional fees            | 375.00     | 375.00      | 375.00     | 375.00      | 375.00     | 375.00     | 375.00     | 375.00     | 375.00     |
| Dues & Subscriptions                          | 23.00      | 23.00       | 52.00      | 52.00       | 52.00      | 52.00      | 52.00      | 52.00      | 56.00      |
| Payroll expenses                              |            |             |            |             |            |            |            |            |            |
| FICA tax                                      | 268.43     | 262.31      | 805.05     | 262.31      | 262.31     | 262.31     | 262.31     | 318.23     | 390.90     |
| Manse                                         | 2,022.72   | 2,022.72    |            |             |            |            |            |            |            |
| Salaries & wages                              | 3,508.80   | 3,428.80    | 3,428.80   | 3,428.80    | 3,428.80   | 3,428.80   | 3,428.80   | 4,159.80   | 5,109.80   |
| Total Payroll expenses                        | 5,799.95   | 5,713.83    | 4,233.85   | 3,691.11    | 3,691.11   | 3,691.11   | 3,691.11   | 4,478.03   | 5,500.70   |
| Programs & Ministries Expense                 | -,         | -,          |            |             |            |            |            | ,          |            |
| Conferences                                   |            |             |            |             | 350.00     |            |            |            | 2,541.22   |
| Contractor Fees & Expenses                    |            |             |            |             |            |            | 684.24     |            | 2,159.90   |
| Facility Rental                               |            |             |            |             | 5,487.00   |            | 4,450.00   |            | _,         |
| Materials, Print, Promo                       |            |             |            | 57.46       |            |            | .,         |            |            |
| Travel & Meals                                | 383.04     |             |            | 272.39      |            |            | 520.90     | 8.00       | 365.94     |
| Total Programs & Ministries Expense           | 383.04     |             |            | 329.85      | 5,837.00   |            | 5,655.14   | 8.00       | 5,067.06   |
| Tithes                                        |            |             |            |             | .,         |            | .,         |            | _,         |
| Cash Tithes                                   | 484.00     |             | 1,684.08   |             | 681.00     |            |            | 1,878.33   | 1,830.00   |
| Grants & Scholarships                         |            |             | 1,000.00   |             | 500.00     |            |            | .,         | 250.00     |
| Total Tithes                                  | 484.00     |             | 2,684.08   |             | 1,181.00   |            |            | 1,878.33   | 2,080.00   |

| October    | November   | December    | Total        |
|------------|------------|-------------|--------------|
|            |            |             |              |
|            |            |             |              |
| \$8,015.30 | \$8,579.03 | \$13,057.22 | \$103,078.45 |
| 416.32     | 404.32     | 1,089.76    | 9,012.82     |
| 8,431.62   | 8,983.35   | 14,146.98   | 112,091.27   |
|            |            |             |              |
| 0.41       | 0.40       | 0.46        | 4.21         |
| 0.41       | 0.40       | 0.46        | 4.21         |
|            |            |             |              |
| 7,148.05   |            |             | 26,146.86    |
| 7,148.05   |            |             | 26,146.86    |
| 15,580.08  | 8,983.75   | 14,147.44   | 138,242.34   |
| 15,580.08  | 8,983.75   | 14,147.44   | 138,242.34   |
|            |            |             |              |
|            |            |             |              |
| 1.20       | 6.00       |             | 52.20        |
| 174.80     |            |             | 174.80       |
| 145.00     |            |             | 145.00       |
| 145.00     |            |             | 145.00       |
| 294.80     |            | 34.54       | 1,014.64     |
| 103.64     | 103.64     | 67.84       | 1,211.61     |
|            |            |             | 114.92       |
| 92.00      | 92.00      | 92.00       | 1,968.87     |
|            |            |             | 53.74        |
| 173.02     | 19.63      | 17.22       | 866.42       |
| 984.46     | 221.27     | 211.60      | 5,602.20     |
|            |            |             | 555.33       |
|            |            |             | 555.33       |
|            |            |             |              |
| 375.00     | 375.00     | 375.00      | 4,500.00     |
| 375.00     | 375.00     | 375.00      | 4,500.00     |
| 56.00      | 56.00      | 56.00       | 582.00       |
|            |            |             |              |
| 390.90     | 390.90     | 343.27      | 4,219.23     |
|            |            |             | 4,045.44     |
| 5,109.80   | 5,109.80   | 5,109.80    | 48,680.60    |
| 5,500.70   | 5,500.70   | 5,453.07    | 56,945.27    |
|            |            |             |              |
| 3,973.68   |            |             | 6,864.90     |
|            |            |             | 2,844.14     |
|            |            |             | 9,937.00     |
|            | 925.26     |             | 982.72       |
|            | 522.15     |             | 2,072.42     |
| 3,973.68   | 1,447.41   |             | 22,701.18    |
|            |            |             |              |
|            |            |             | 6,557.41     |
| 575.00     |            |             | 2,325.00     |
| 575.00     |            |             | 8,882.41     |
|            |            |             |              |

#### Statement of Activity Unity Worldwide Ministries Great Lakes Region December 2024

|               | January      | February   | March      | April       | May          | June       | July      | August     | September    | October    | November   | December   | Total       |
|---------------|--------------|------------|------------|-------------|--------------|------------|-----------|------------|--------------|------------|------------|------------|-------------|
| Total Expense | 7,340.26     | 6,460.53   | 7,698.38   | 5,429.65    | 11,407.26    | 4,792.54   | 10,158.09 | 7,257.24   | 14,063.55    | 11,464.84  | 7,600.38   | 6,095.67   | 99,768.39   |
| Net Profit    | (\$1,288.94) | \$4,932.73 | \$7,353.45 | \$14,853.43 | (\$4,570.14) | \$2,230.50 | \$300.72  | \$2,595.75 | (\$1,483.93) | \$4,115.24 | \$1,383.37 | \$8,051.77 | \$38,473.95 |