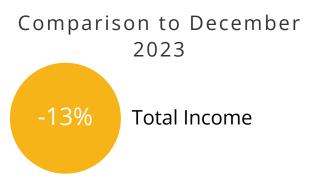

#### Total Income

#### \$14,147

December 2024: Total Revenue was 57% higher than November 2024.